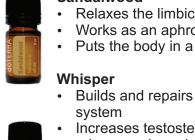

#### Sandalwood

- · Builds and repairs the male endocrine
- relaxes and repairs nerves that become damaged due to stress
- May help calm and relax, relieving feelings of anxiety