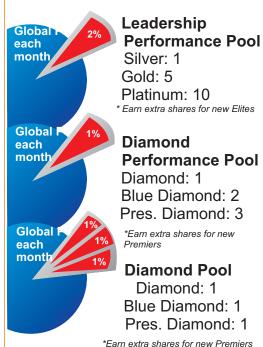

#### **Performance Pools**

Performance pools reward leadership ranks with shares from a percentage of the GLOBAL PV each month. You can earn extra shares by enrolling new Elites and Premiers.

Rule #1: Prospect On Purpose
Rule #2: Follow-Up Every Time
Rule #3: Work With The Willing
Rule #4: Earn More Than You Spend
Rule #5: Improve Your Skills Every
Day - Michael S. Clouse

| Daid as Title                                                                      | Ocure Ilbant  | Managan                                           | Discourse           | Proceeding      | - Files                           | Duranian            | Cilinar   | Foots                       | 91-4-10   | District.       | Blue                     | Presidential                   |
|------------------------------------------------------------------------------------|---------------|---------------------------------------------------|---------------------|-----------------|-----------------------------------|---------------------|-----------|-----------------------------|-----------|-----------------|--------------------------|--------------------------------|
| rain as line                                                                       | Comsuitant    | Mallage                                           | Director            | Executive       | 20112                             | Leille              | PAIIC     | 505                         |           | Diamona         | Diamond                  | Diamond                        |
| Monthly PV                                                                         | 20            | 100                                               | 100                 | 100             | 100                               | 100                 | 100       | 100                         | 100       | 100             | 100                      | 100                            |
| Monthly 0V                                                                         | *             | 200                                               | 1,000               | 2,000           | 3,000                             | 2,000               |           | *                           |           | *               | *                        | *                              |
| Qualified Legs*                                                                    | *             | *                                                 |                     | *               | *                                 | 7                   | ო         | ო                           | ო         | 4               | വ                        | ဖ                              |
| Leg Requirements                                                                   | *             | *                                                 |                     | *               | *                                 | Executive           | Eife      | Premier                     | Silver    | Silver          | Gold                     | Platinum                       |
| Level 1                                                                            | 2%            | 2%                                                | 2%                  | 2%              | 2%                                | 2%                  | 2%        | 2%                          | 2%        | 2%              | 2%                       | 2%                             |
| Level 2                                                                            |               | 3%                                                | 3%                  | 3%              | 3%                                | 3%                  | 3%        | 3%                          | 3%        | 3%              | 3%                       | 3%                             |
| Level 3                                                                            |               |                                                   | 2%                  | 2%              | 2%                                | 2%                  | 2%        | 2%                          | 2%        | 2%              | 2%                       | 2%                             |
| Level 4                                                                            |               |                                                   |                     | 2%              | 2%                                | 2%                  | 2%        | 2%                          | 2%        | 2%              | 2%                       | 2%                             |
| Level 5                                                                            |               |                                                   |                     |                 | <b>%9</b>                         | %9                  | <b>%9</b> | <b>%9</b>                   | %9        | <b>%9</b>       | <b>%9</b>                | %9                             |
| Level 6                                                                            |               |                                                   |                     |                 |                                   | %9                  | <b>%9</b> | <b>%9</b>                   | <b>%9</b> | <b>%9</b>       | <b>%9</b>                | <b>%9</b>                      |
| Level 7                                                                            |               |                                                   |                     |                 |                                   |                     | %2        | %2                          | 4.2       | %2              | %2                       | %2                             |
| Dynamic Compression –                                                              | mpression -   | •                                                 | •                   | •               | •                                 | •                   | •         | •                           |           | •               |                          |                                |
| 3% Infinity Performance Pools (paid monthly on total company volume)               | rformance     | Pools (paid                                       | monthly on tot      | al company volu | (aur                              |                     | Leade     | Leadership Performance Pool | ance Pool | Dia             | Diamond Performance Pool | ance Pool                      |
| Performance Pool Shares: Eam additional shares for each personally                 | ol Shares: E  | am additional                                     | shares for ex       | ach personally  |                                   |                     |           | വ                           | 10        | н               | 2                        | ო                              |
| enrolled Elite (Leadership Performance Pool) or Premier (Diamond Performar         | dership Perfo | rmance Pool)                                      | or Premier (I       | Diamond Perfe   | ormance Pool)†                    | ±                   | ++        | ‡                           | ‡         | ‡               | #                        | ‡                              |
|                                                                                    |               |                                                   |                     |                 |                                   |                     |           | 2%                          |           |                 | 1%                       |                                |
|                                                                                    |               |                                                   |                     |                 |                                   |                     |           |                             |           |                 |                          |                                |
| 3% Diamond Pools (paid monthly on total company volume)                            | ools (paid n  | nonthly on total                                  | company volui       | me)             |                                   |                     |           |                             |           | Diamond<br>Pool | Blue Diamond<br>Pool     | nd Presidential<br>Diamond Poo |
| Diamond Rank Shares: Earn additional shares for each personally enrolled Premier + | Shares: Earn  | additional sh                                     | ares for each       | personally er   | Irolled Premie                    | ır†                 |           |                             |           | ო               | က                        | က                              |
|                                                                                    |               |                                                   |                     |                 |                                   |                     |           |                             |           | ‡               | #                        | ‡                              |
| *Legs must be personally enrolled.                                                 |               | †Must be first-time qualifiers, unlimited shares. | e qualifiers, unlin |                 | See company policies for details. | licies for details. |           |                             |           | 1%              | 1%                       | 1%                             |